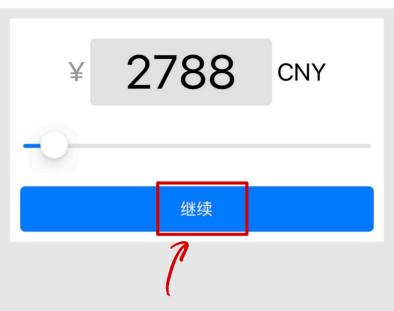

#### 优伯随心学会员套餐:

一个科目

1个月

¥1499 CNY ¥999

每个课程每个月 = CNY ¥999 一个科目

3 个月 ¥4499

CNY ¥2788

每个课程每个月 = CNY ¥929 一个科目

12 个月 ¥17999

CNY ¥9999

每个课程每个月 = CNY ¥833

现在就报名!

选择你想要的套 餐,点击这里, 就可以报名啦! 钱包充值

<

充值金额必须介于¥10至¥50000。

请输入您需要储值的金额,然后点击"继续"