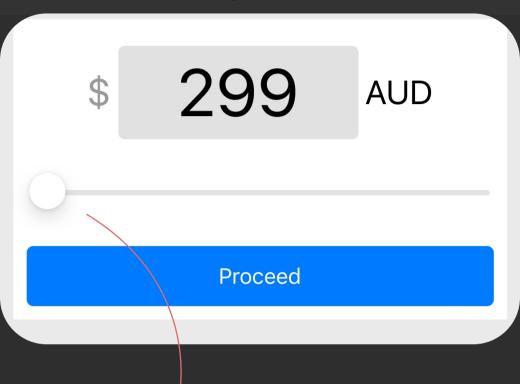

### **Wallet Deposit**

You are allowed to top up a minimum of \$299 up to the maximum of \$5000 per transaction.

Slide the counter or simply type in the amount you wish to top up.